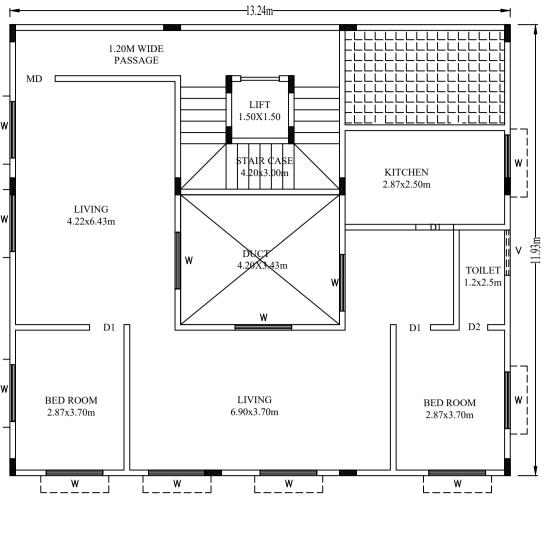

(1:200)

| FLOOR                | Name  | UnitBUA Type | UnitBUA Area | Carpet Area | No. of Rooms | No. of Tenement |
|----------------------|-------|--------------|--------------|-------------|--------------|-----------------|
| GROUND               | GF-01 | FLAT         | 56.22        | 51.43       | 4            | 2               |
| FLOOR PLAN           | GF-02 | FLAT         | 56.22        | 51.43       | 4            | 2               |
| FIRST FLOOR<br>PLAN  | FF-01 | FLAT         | 106.57       | 97.93       | 5            | 1               |
| SECOND<br>FLOOR PLAN | SF-01 | FLAT         | 106.57       | 97.93       | 5            | 1               |
| Total:               | -     | -            | 325.58       | 298.72      | 18           | 4               |