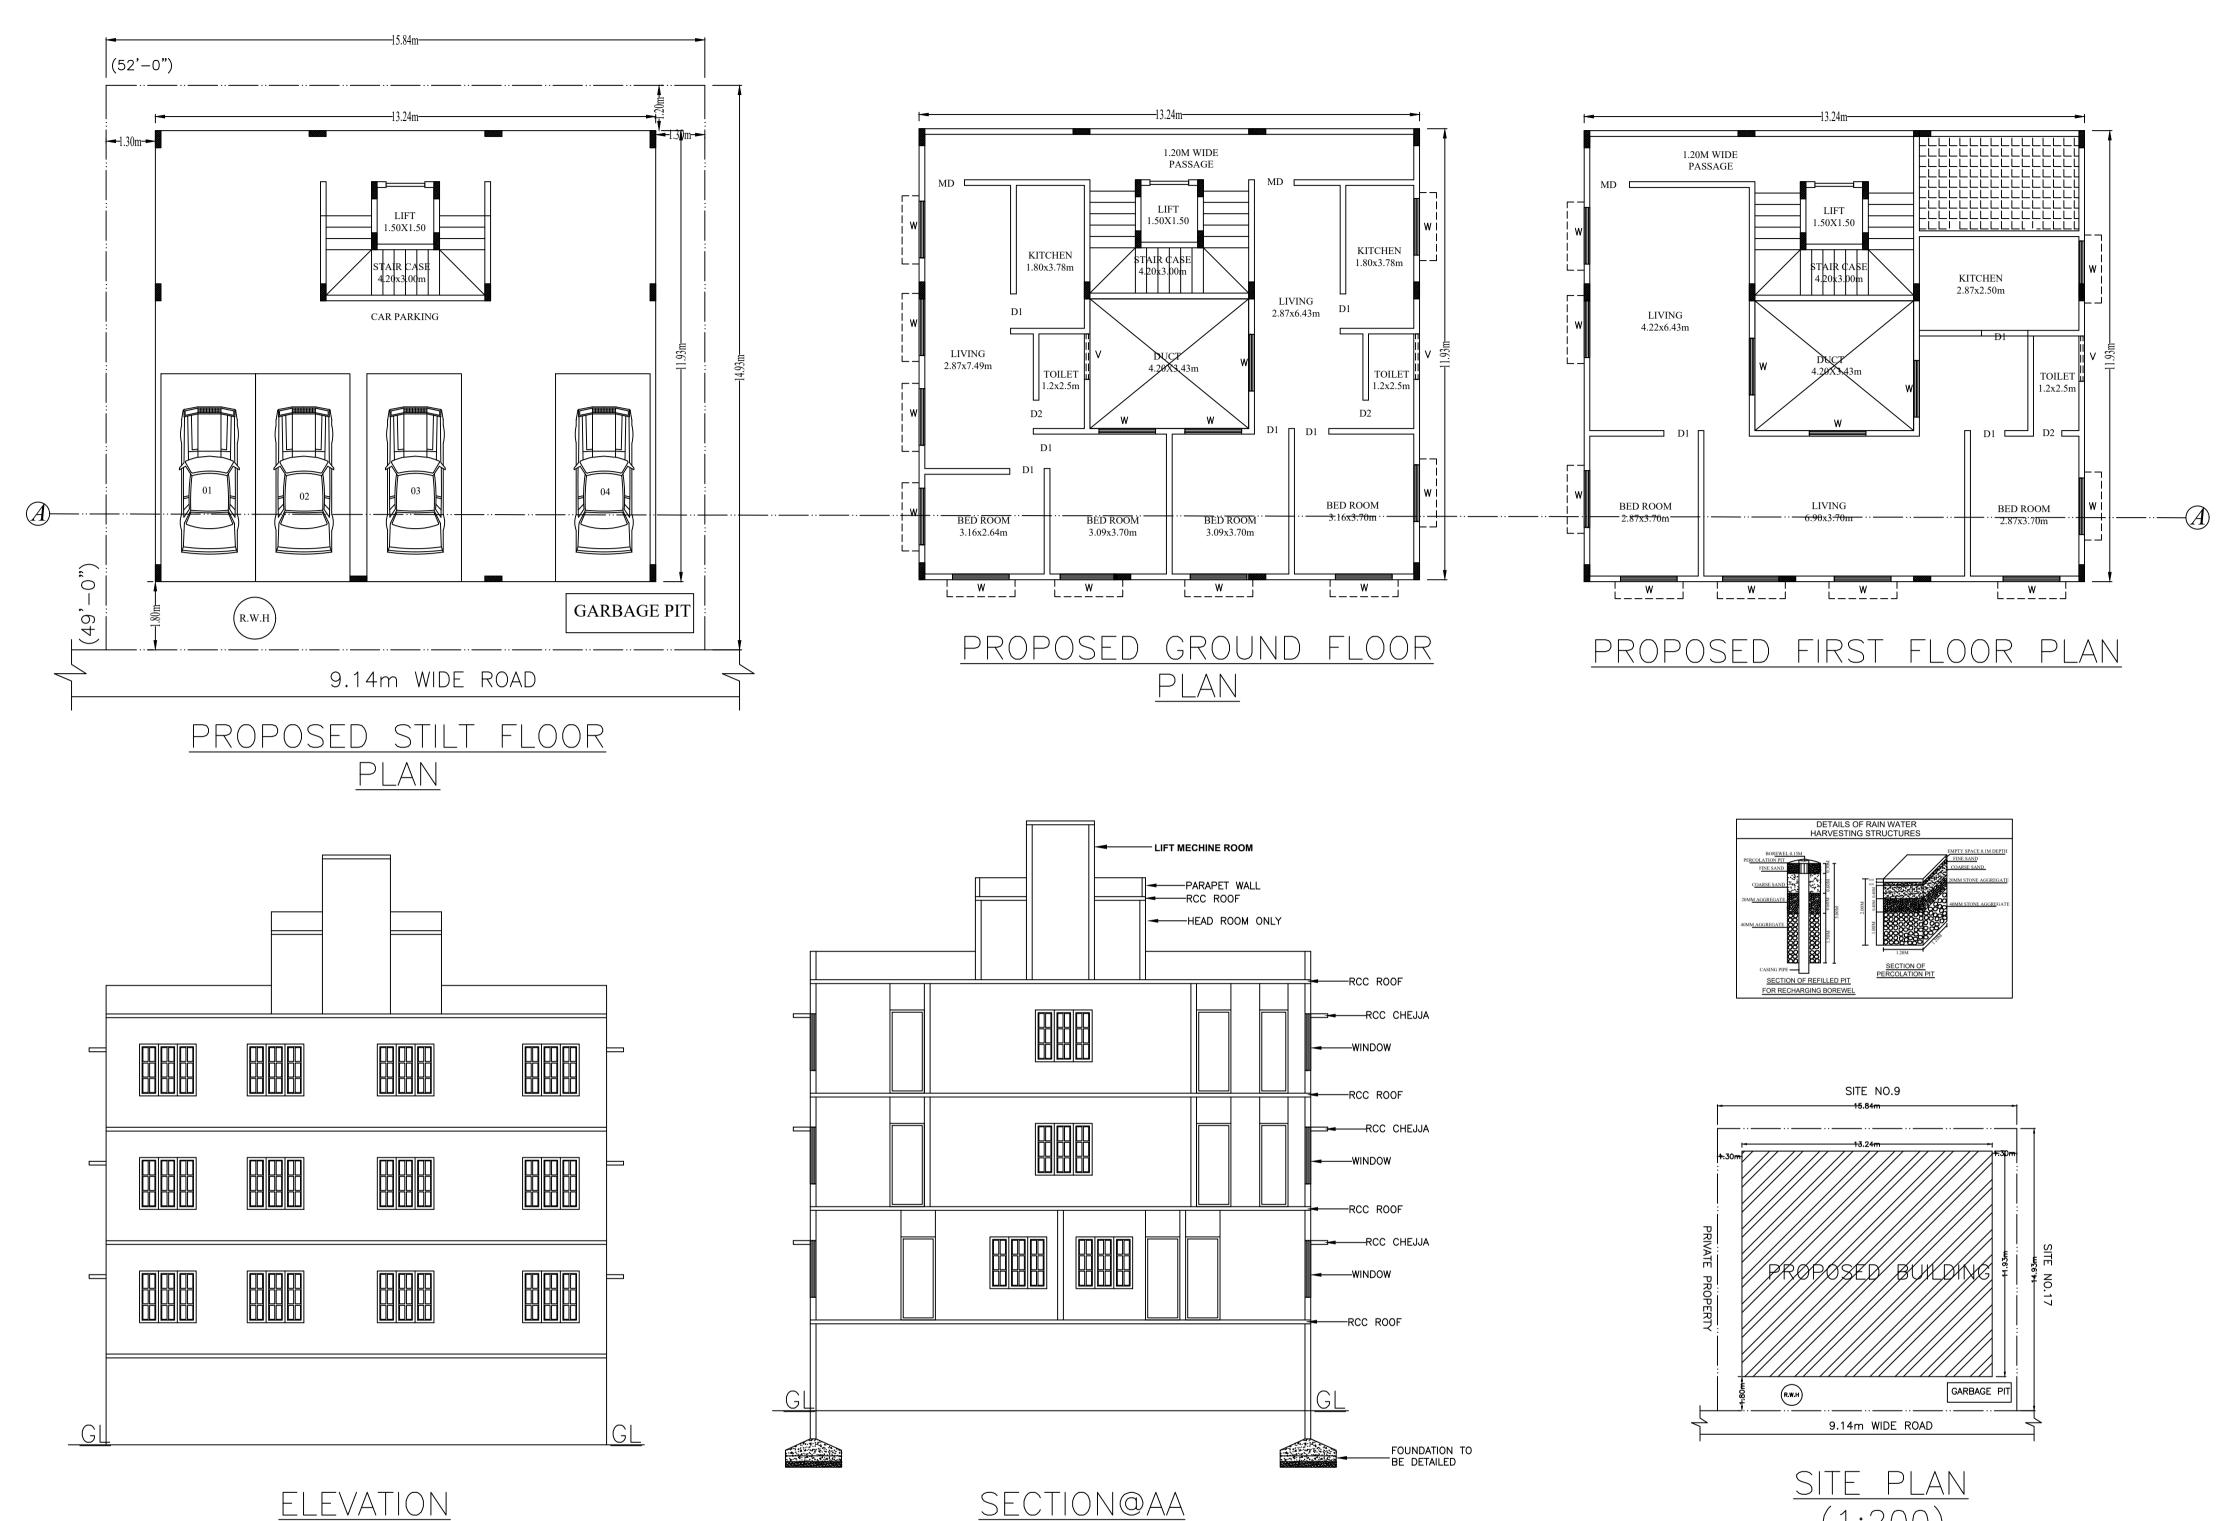

## Approval condition :

This plan sanction is issued subject to the following conditions :

1.Sanction is accorded for the residential building at 05, 4th cross BEL road, Geddalahalli,

a).consist of 1stilt + 1ground + 2 only.

2.Sanction is accorded for residential use only. the use of the building shall not be deviated to any other use.

3.147.20 area reserved for car parking shall not be converted for any other purpose.

4.Development charges towards increasing the capacity of water supply, sanitary and power