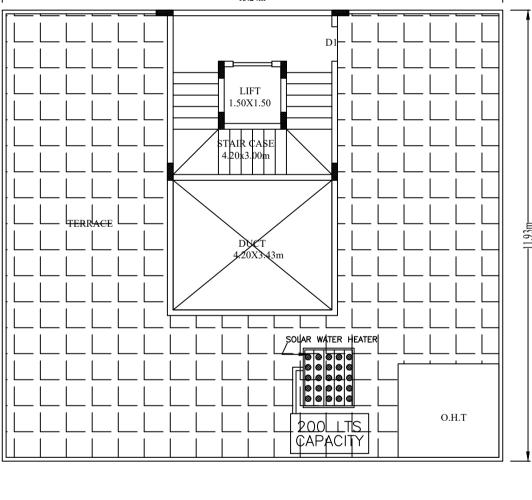

1.20   | 53  |

(1:200)

| FLOOR                | Name  | UnitBUA Type | UnitBUA Area | Carpet Area | No. of Rooms | No. of Tenement |
|----------------------|-------|--------------|--------------|-------------|--------------|-----------------|
| GROUND               | GF-01 | FLAT         | 56.22        | 51.43       | 4            | 2               |
| FLOOR PLAN           | GF-02 | FLAT         | 56.22        | 51.43       | 4            | 2               |
| FIRST FLOOR<br>PLAN  | FF-01 | FLAT         | 106.57       | 97.93       | 5            | 1               |
| SECOND<br>FLOOR PLAN | SF-01 | FLAT         | 106.57       | 97.93       | 5            | 1               |
| Total:               | -     | -            | 325.58       | 298.72      | 18           | 4               |







## PROPOSED TERRACE FLOOR <u>PLAN</u>

UnitBUA Table for Block :A2 (RESI)

## Approval condition :

This plan sanction is issued subject to the following conditions :

1.Sanction is accorded for the residential building at 05, 4th cross BEL road, Geddalahalli,

a).consist of 1stilt + 1ground + 2 only.

2.Sanction is accorded for residential use only. the use of the building shall not be deviated to any other use.

3.147.20 area reserved for car parking shall not be converted for any other purpose.

4.Development charges towards increasing the capacity of water supply, sanitary and power

main has to be paid to BWSSB and BESCOM if any. 5.Necessary ducts for running telephone cables, cubicles at ground level for postal services &

space for dumping garbage within the premises shall be prov